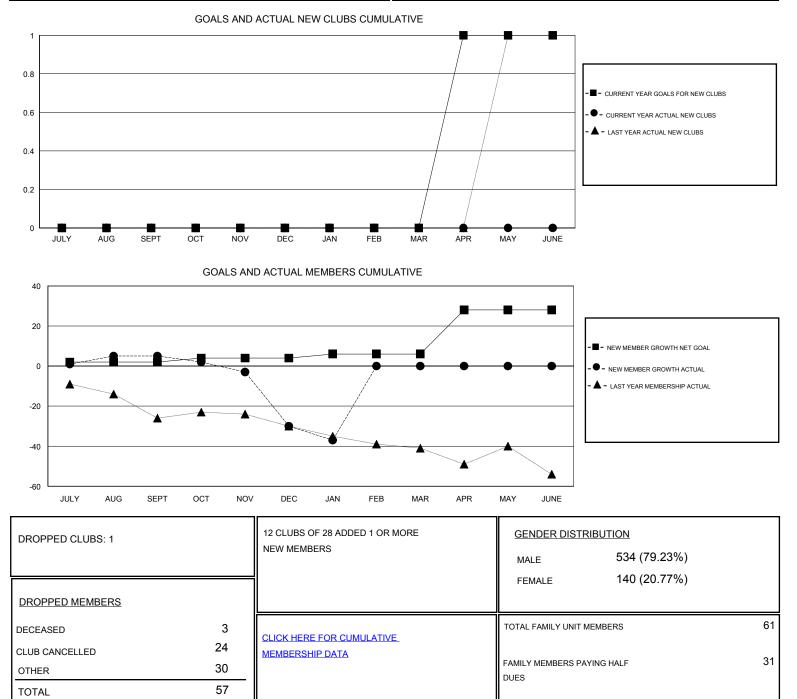

## LOCATION LOUISIANA

GMT CA

| Clubs                 |               |           |               | Members<br>RESULTS FOR 2016-2017 |                                                                |                                                              |                                                    |
|-----------------------|---------------|-----------|---------------|----------------------------------|----------------------------------------------------------------|--------------------------------------------------------------|----------------------------------------------------|
| RESULTS FOR 2016-2017 |               |           |               |                                  |                                                                |                                                              |                                                    |
| QUARTER               | NEW CLUB GOAL | NEW CLUBS | DROPPED CLUBS | QUARTER                          | NEW MEMBER GROWTH<br>NET GOAL (not reinstated<br>or transfers) | NEW MEMBER<br>GROWTH ACTUAL (not<br>reinstated or transfers) | DROPPED<br>MEMBERS ACTUAL<br>(including transfers) |
| JULY/AUG/SEPT         | 0             | 0         | 0             | JULY/AUG/SEPT                    | 2                                                              | 12                                                           | 7                                                  |
| OCT/NOV/DEC           | 0             | 0         | 1             | OCT/NOV/DEC                      | 2                                                              | 7                                                            | 42                                                 |
| JAN/FEB/MAR           | 0             | 0         | 0             | JAN/FEB/MAR                      | 2                                                              | 1                                                            | 8                                                  |
| APR/MAY/JUNE          | 1             | 0         | 0             | APR/MAY/JUNE                     | 22                                                             | 0                                                            | 0                                                  |